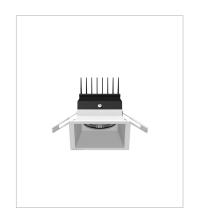

## **Technical description**

LED fitting for false ceilings, body in die cast aluminium, aluminium reflector with high luminous efficiency. This fitting is equipped with integrated LED modules.

Body in die-cast aluminium according to the regulations UNI 5076 EN - AB 46100. Optics in anodized aluminium.

#### Installation

Recessed for ceiling.

#### Size (mm)

95 x 95 x 93