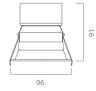

LED modules.

Body in die-cast aluminium according to the regulations UNI 5076 EN - AB 46100. Optics in anodized aluminium.

LED light source CREE COB and colour temperature (2700K).

Very high coefficient of rendering >90CRI.



Remote driver included. Input voltage 220-240 V AC/50-60Hz Temperature -20° +40° Life 30000h / 25°

#### Installation

Recessed for ceiling.

#### Size (mm)

95 x 95 x 93

### Color

White 1

**⊕** (€





Grey 2





| Code        | Source   | Power | Luminous Flux | Temperature | CRI | Beams | Color |
|-------------|----------|-------|---------------|-------------|-----|-------|-------|
| LD0 100A6 1 | COB CREE | 8 W   | 488 lm        | 2700 K      | >90 | 25°   | White |
| LD0 100A6 2 | COB CREE | 8 W   | 488 lm        | 2700 K      | >90 | 25°   | Grey  |